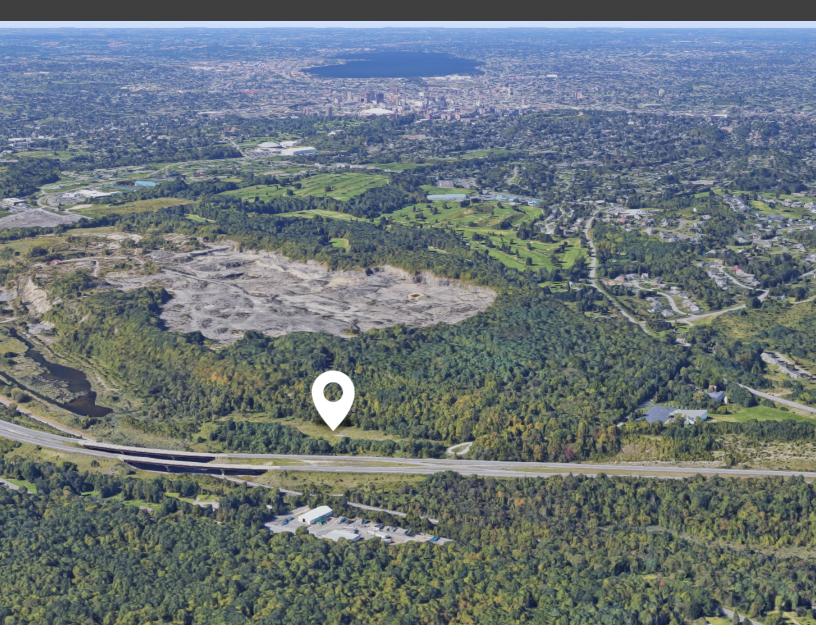

# AVAILABLE 18 ACRE DEVELOPMENT SITE

VIP

## SITE DETAILS

- Less than 5 min. travel to NYS I-90
- Highly visible site located in the Town of Dewitt, New York.
- Located just five minutes from Downtown Syracuse and the Central Business District.
- Direct access from route I-481 via Jamesville Road interchange.
- Just 15 minutes from NYS Thruway I-90 and the Syracuse Hancock International Airport.